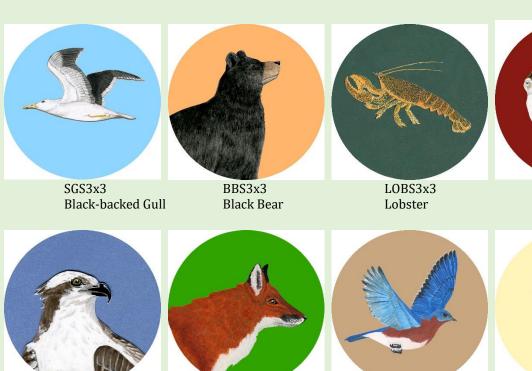

### **Stickers**

Size: 3x3"

Format: vinyl sticker, custom text option

Packaging: open

Packing: cardboard folder, cardboard box

Minimums: 25 per design

Price: \$2.50

SAPS3x3 Sapsucker

SES3x3 **Snowy Egret** 

LMS3x3 Luna Moth

SHS3x3

Seahorse

Snowshoe Hare

OSPS3x3 Osprey

RFS3x3 Red Fox

BLBS3x3 Bluebird