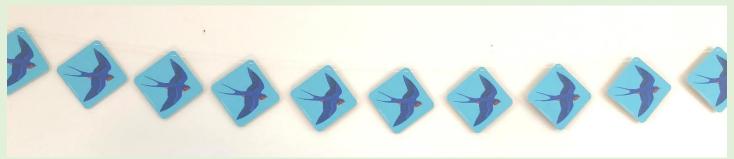

#### **Garlands**

Size: 4"x4" pennant, 10 pennants long Format: cotton string of 10 threaded pennants, full color on thick paper board Packaging: cardboard case with open

window, label on reverse

Packing: paper wrap, cardboard box