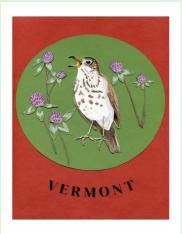

#### **State Birds and Flowers**

CT10x8 Robin, Mountain Laurel

ME10x8 Chicadee, White Pine

MA10x8 Chicadee, Trailing Arbutus

NH10x8 Purple Finch, Lady's Slipper

RI10x8 Hermit Thrush, Red Clover Rhode Island Red Hen, Violets