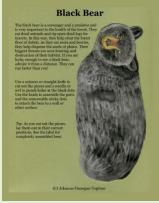

## Poseable Art (Kits)

Size: 8 ½ "x 11" cards

Format: kit with 2 sheets of cardstock, brads, sticky

dots, art knife

Packaging: recycled clear plastic sleeves, mini kraft paper envelope, front sticker with image of figure

Packing: paper wrap, cardboard box

Minimums: 3 per design

Price: \$12

GEKIT Great Egret (2 sheets)

GBHKIT Great Blue Heron (2 sheets)

PUFFKIT Puffin (2 birds, 2 sheets)

BBKIT Black Bear (2 sheets)