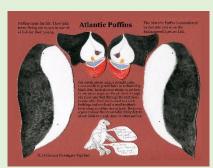

## Poseable Art (Kits)

Size: 8 ½ "x 11" cards

Format: kit with 2 sheets of cardstock, brads, sticky

dots, art knife

Packaging: recycled clear plastic sleeves, mini kraft paper envelope, front sticker with image of figure

Packing: paper wrap, cardboard box

Minimums: 3 per design

Price: \$12

GEKIT Great Egret (2 sheets)

GBHKIT Great Blue Heron (2 sheets)

PUFFKIT Puffin (2 birds, 2 sheets)

BBKIT Black Bear (2 sheets)