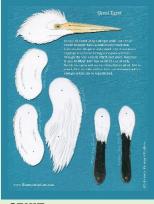

## Poseable Art (Kits)

Size: 8 ½ "x 11" cards

Format: kit with 2 sheets of cardstock, brads, sticky

dots, art knife

Packaging: recycled clear plastic sleeves, mini kraft paper envelope, front sticker with image of figure

Packing: paper wrap, cardboard box

Minimums: 3 per design

Price: \$12

GEKIT Great Egret (2 sheets)

GBHKIT Great Blue Heron (2 sheets)

PUFFKIT Puffin (2 birds, 2 sheets)

BBKIT Black Bear (2 sheets)