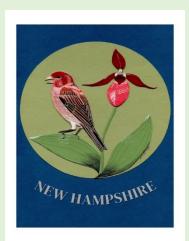

#### **State Birds and Flowers**

CT10x8 Robin, Mountain Laurel

ME10x8 Chicadee, White Pine

MA10x8 Chicadee, Trailing Arbutus

NH10x8 Purple Finch, Lady's Slipper

RI10x8 Hermit Thrush, Red Clover Rhode Island Red Hen, Violets