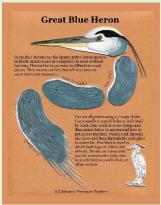

## Poseable Art (Kits)

Size: 8 ½ "x 11" cards

Format: kit with 2 sheets of cardstock, brads, sticky

dots, art knife

Packaging: recycled clear plastic sleeves, mini kraft paper envelope, front sticker with image of figure

Packing: paper wrap, cardboard box

Minimums: 3 per design

Price: \$12

GEKIT Great Egret (2 sheets)

GBHKIT Great Blue Heron (2 sheets)

PUFFKIT Puffin (2 birds, 2 sheets)

BBKIT Black Bear (2 sheets)