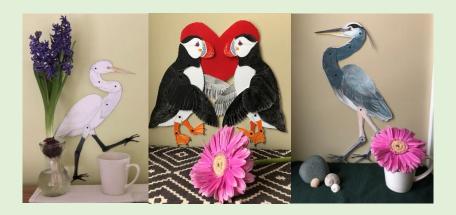

## Poseable Art (Kits)

Size: 8 ½ "x 11" cards

Format: kit with 2 sheets of cardstock, brads, sticky

dots, art knife

Packaging: recycled clear plastic sleeves, mini kraft paper envelope, front sticker with image of figure

Packing: paper wrap, cardboard box

Minimums: 3 per design

Price: \$12

GEKIT Great Egret (2 sheets)

GBHKIT Great Blue Heron (2 sheets)

PUFFKIT Puffin (2 birds, 2 sheets)

BBKIT Black Bear (2 sheets)