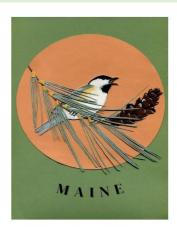

#### **State Birds and Flowers**

CT10x8 Robin, Mountain Laurel

ME10x8 Chicadee, White Pine

MA10x8 Chicadee, Trailing Arbutus

NH10x8 Purple Finch, Lady's Slipper

RI10x8 Hermit Thrush, Red Clover Rhode Island Red Hen, Violets